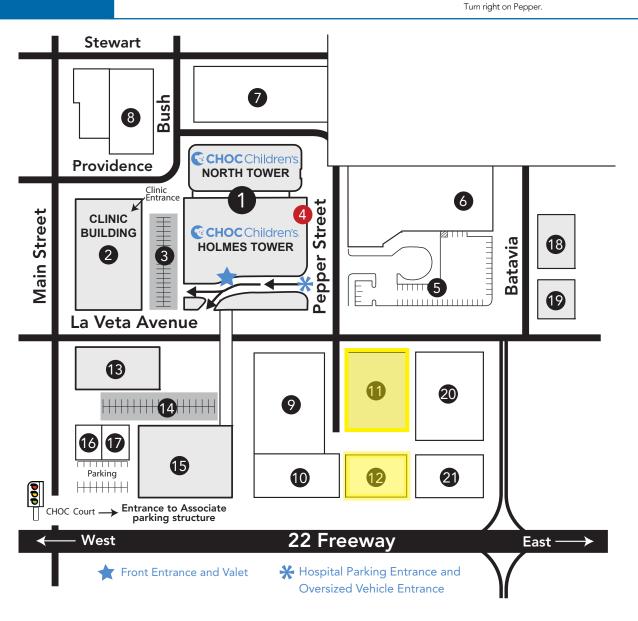

## From South County: Los Angeles Fwy. (5)

North, Take Main St. North exit and turn right. Turn right on LaVeta. Turn right on Pepper.

#### From Westminster, Garden Grove. Costa Mesa: Huntington Beach:

Garden Grove Fwy. (22) East heading toward Orange. Take Main St. exit and turn right on Town and Country and right on Main St. heading north. Turn right on LaVeta. Turn right on Pepper.

# From Newport Beach,

Newport Fwy. (55) North to the Garden Grove Fwy. (22) West. Take Main St. exit in Orange, turn left heading west on La Veta Ave. Turn left on

### From Buena Park, Fullerton:

Riverside Fwy. (91) East, to Orange Fwy. (57) South heading roward Orange. Take the Garden Grove Fwy. (22) East. Take Main St. Exit and turn right on Town and turn left heading west on County and right on La Veta Ave. Turn left Main St. heading north. on Pepper. Turn right on LaVeta.

From Anaheim Hills, Yorba Linda, Placentia, Corona/Riverside areas: Newport Fwy. (55) South to Garden Grove Fwy. (22) West heading toward Long Beach. Take Main St. exit in Orange.

\* Map not to scale