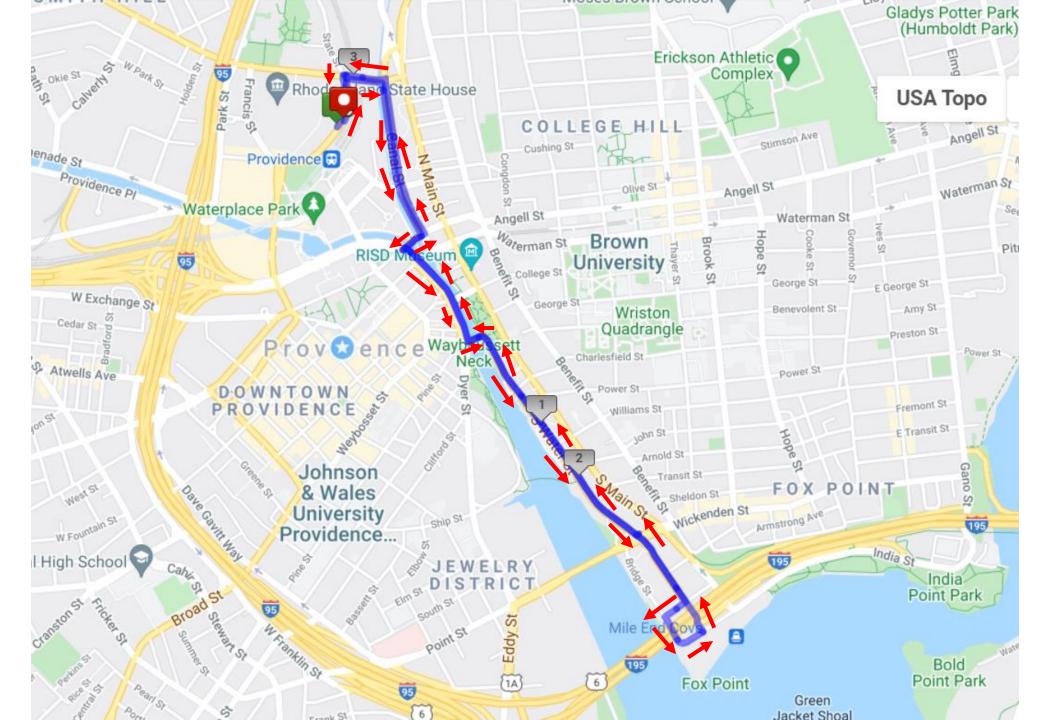

Start on Gaspee Street heading north

Turn right on Smith Street (using eastbound lanes)

Turn right on Canal Street

Turn right on Steeple Street

Turn left on Memorial Blvd. (using Northwest bound lanes)

Turn left on South Water Street

Cross Wickenden Street and continue on South Water

Turn right on Tockwotten Street

Turn left on Bridge Street (stay to runners left)

Traffic will remain open on Bridge Street

Turn left on India Street (again on runners left)

Traffic will remain open westbound on India to Bridge

Turn left on South Water Street (northbound)

Cross Wickenden Street and continue on South Water

Turn right on Memorial Blvd. (using Northwest bound lanes)

Turn right on Steeple Street

Turn left on Canal Street

Turn left on Smith Street (using eastbound lanes)

Turn left on Gaspee Street Finish