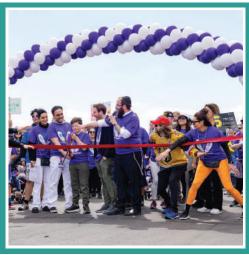

On April 7th, 2024, we will be hosting our 6th annual fundraiser – Walk4Friendship, which is a walk and community carnival. This event will welcome over 1000 people, joining in solidarity and friendship, uniting for an important cause. The Walk is free of charge and open to the community, and the carnival following the Walk is full of rides, games, food, and fun! This is a great opportunity for your business/organization to show your support and make a difference!

The Friendship Circle works with medical professionals and organizations through partnerships and program services.

The Walk4Friendship and Family Carnival community event brings together over 1000 people from throughout the county, promoting friendship and community involvement.