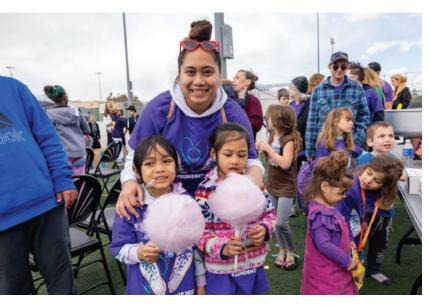

On April 7th, 2024, we will be hosting our 6th annual fundraiser – Walk4Friendship, which is a walk and community carnival. This event will welcome over 1000 people, joining in solidarity and friendship, uniting for an important cause. The Walk is free of charge and open to the community, and the carnival following the Walk is full of rides, games, food, and fun! This is a great opportunity for your business/organization to show your support and make a difference!

The Friendship Circle works with medical professionals and organizations through partnerships and program services.

The Walk4Friendship and Family Carnival community event brings together over 1000 people from throughout the county, promoting friendship and community involvement.