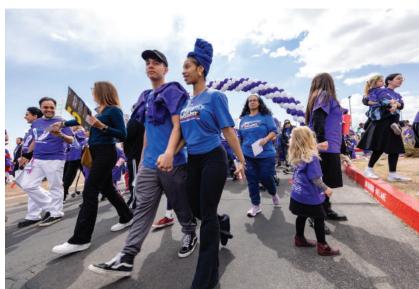

On April 7th, 2024, we will be hosting our 6th annual fundraiser – Walk4Friendship, which is a walk and community carnival. This event will welcome over 1000 people, joining in solidarity and friendship, uniting for an important cause. The Walk is free of charge and open to the community, and the carnival following the Walk is full of rides, games, food, and fun! This is a great opportunity for your business/organization to show your support and make a difference!

The Friendship Circle works with medical professionals and organizations through partnerships and program services.

The Walk4Friendship and Family Carnival community event brings together over 1000 people from throughout the county, promoting friendship and community involvement.