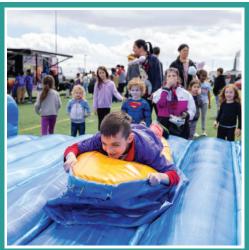

On April 7th, 2024, we will be hosting our 6th annual fundraiser – Walk4Friendship, which is a walk and community carnival. This event will welcome over 1000 people, joining in solidarity and friendship, uniting for an important cause. The Walk is free of charge and open to the community, and the carnival following the Walk is full of rides, games, food, and fun! This is a great opportunity for your business/organization to show your support and make a difference!

The Friendship Circle works with medical professionals and organizations through partnerships and program services.

The Walk4Friendship and Family Carnival community event brings together over 1000 people from throughout the county, promoting friendship and community involvement.